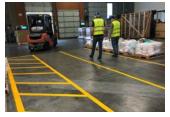

### **Laser Line Projectors**

Use laser lines to create permanent floor marking lines for pedestrian walkways, aisles, and staging lanes.

- Project lines up to 60' in length on any surface
- No interference from forklifts/PITs
- Eye-safe class 3R laser
- Color options: Green and red
- 8,000+ hour life
- Mounting height: Up to 30'

Learn more

www.kasama.us/laser-line-projectors