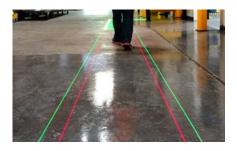

### **Laser Line Projectors**

Use laser lines to create permanent floor marking lines for pedestrian walkways, aisles, and staging lanes.

- Project lines up to 60' in length on any surface
- No interference from forklifts/PITs
- Eye-safe class 3R laser
- Color options: Green and red
- 8,000+ hour life
- Mounting height: Up to 30'