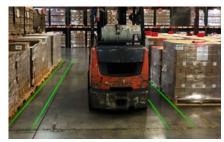

### **Laser Line Projectors**

Use laser lines to create permanent floor marking lines for pedestrian walkways, aisles, and staging lanes.

- Project lines up to 60' in length on any surface
- No interference from forklifts/PITs
- Eye-safe class 3R laser
- Color options: Green and red
- 8,000+ hour life
- Mounting height: Up to 30'