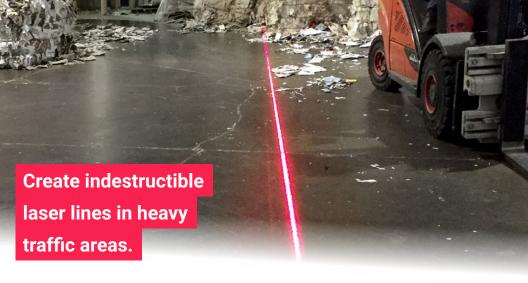

### **Laser Line Projectors**

Use laser lines to create permanent floor marking lines for pedestrian walkways, aisles, and staging lanes.

- Project lines up to 60' in length on any surface
- No interference from forklifts/PITs
- Eye-safe class 3R laser
- Color options: Green and red
- 8,000+ hour life
- Mounting height: Up to 30'

Learn more

www.kasama.us/laser-line-projectors