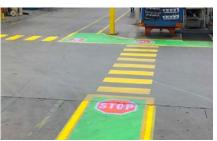

### **LED Signs and Crosswalks**

LED virtual signs are an modern, eye-catching method for displaying signs and crosswalks in high traffic areas.

- Project signs and crosswalks in areas where traditional markings may fail
- Large graphics up to 35'x35'
- Wide variety of graphics or create your own custom design
- Powerful 90W or 150W LED
- 25,000+ hour life