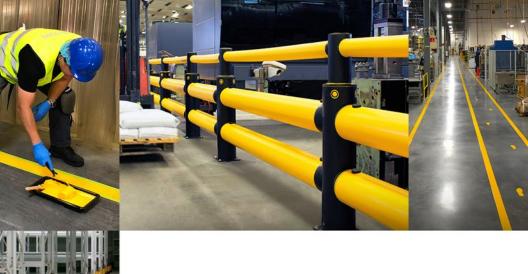

# A-Safe® Flexible Barriers, Bollards and Rack Guards

Use A-Safe® flexible devices to transform your facility safety and stop damage caused by forklifts/PITs for good.

- Absorb impacts up to 18,600 lbs and reform with no damage
- Zero damage to forklifts and floors
- High ROI and cost savings
- Safe for sensitive industries
- No repairs or repainting required
- Safest, longest lasting on the market