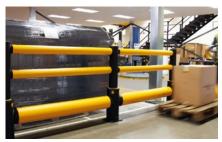

# A-Safe® Flexible Barriers, Bollards and Rack Guards

Use A-Safe® flexible devices to transform your facility safety and stop damage caused by forklifts/PITs for good.

- Absorb impacts up to 18,600 lbs and reform with no damage
- Zero damage to forklifts and floors
- High ROI and cost savings
- Safe for sensitive industries
- No repairs or repainting required
- Safest, longest lasting on the market

Learn more or get a free quote www.kasama.us/flexible-safety