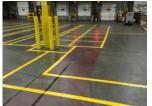

### **Laser Line Projectors**

Use laser lines to create permanent floor marking lines for pedestrian walkways, aisles, and staging lanes.

- Project lines up to 60' in length on any surface
- No interference from forklifts/PITs
- Eye-safe class 3R laser
- Color options: Green and red
- 8,000+ hour life
- Mounting height: Up to 30'

Learn more

www.kasama.us/laser-line-projectors