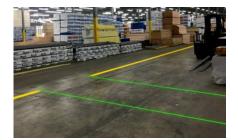

### **Laser Line Projectors**

Use laser lines to create permanent floor marking lines for pedestrian walkways, aisles, and staging lanes.

- Project lines up to 60' in length on any surface
- No interference from forklifts/PITs
- Eye-safe class 3R laser
- Color options: Green and red
- 8,000+ hour life
- Mounting height: Up to 30'