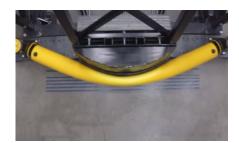

# A-Safe® Flexible Barriers, Bollards and Rack Guards

Use A-Safe® flexible devices to transform your facility safety and stop damage caused by forklifts/PITs for good.

- Absorb impacts up to 18,600 lbs and reform with no damage
- Zero damage to forklifts and floors
- High ROI and cost savings
- Safe for sensitive industries
- No repairs or repainting required
- Safest, longest lasting on the market

Learn more or get a free quote www.kasama.us/flexible-safety