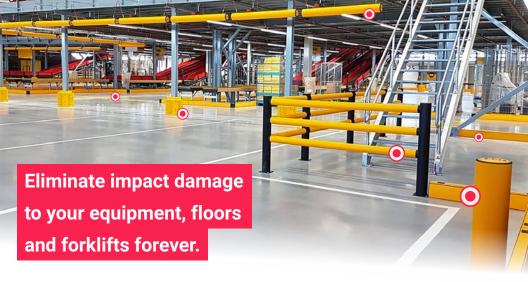

# A-Safe® Flexible Barriers, Bollards and Rack Guards

Use A-Safe® flexible devices to transform your facility safety and stop damage caused by forklifts/PITs for good.

- Absorb impacts up to 18,600 lbs and reform with no damage
- Zero damage to forklifts and floors
- High ROI and cost savings
- Safe for sensitive industries
- No repairs or repainting required
- Safest, longest lasting on the market

Learn more or get a free quote www.kasama.us/flexible-safety