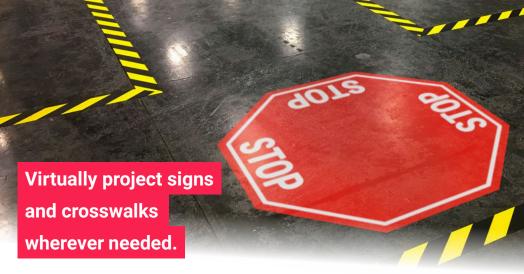

### **LED Signs and Crosswalks**

LED virtual signs are an modern, eye-catching method for displaying signs and crosswalks in high traffic areas.

- Project signs and crosswalks in areas where traditional markings may fail
- Large graphics up to 35'x35'
- Wide variety of graphics or create your own custom design
- Powerful 90W or 150W LED
- 25,000+ hour life

Learn more

www.kasama.us/laser-line-projectors

**Heavy-Duty Floor Tapes** 

**Label Printers and Supplies** 

**Easy Pipe Wraps** 

**Wall Signs and Floor Signs** 

**Epoxy Floor Paints** 

**Custom Lockout Solutions** 