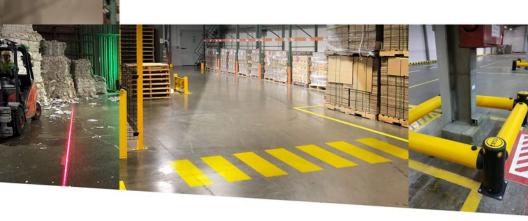

### **Laser Line Projectors**

Use laser lines to create permanent floor marking lines for pedestrian walkways, aisles, and staging lanes.

- Project lines up to 60' in length on any surface
- No interference from forklifts/PITs
- Eye-safe class 3R laser
- Color options: Green and red
- 8,000+ hour life
- Mounting height: Up to 30'

# A-Safe® Flexible Barriers, Bollards and Rack Guards

Use A-Safe® flexible devices to transform your facility safety and stop damage caused by forklifts/PITs for good.

- Absorb impacts up to 18,600 lbs and reform with no damage
- Zero damage to forklifts and floors
- High ROI and cost savings
- Safe for sensitive industries
- No repairs or repainting required
- Safest, longest lasting on the market