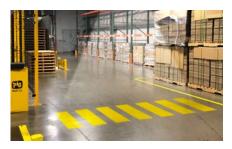

### **Laser Line Projectors**

Use laser lines to create permanent floor marking lines for pedestrian walkways, aisles, and staging lanes.

- Project lines up to 60' in length on any surface
- No interference from forklifts/PITs
- Eye-safe class 3R laser
- Color options: Green and red
- 8,000+ hour life
- Mounting height: Up to 30'

Learn more

www.kasama.us/laser-line-projectors