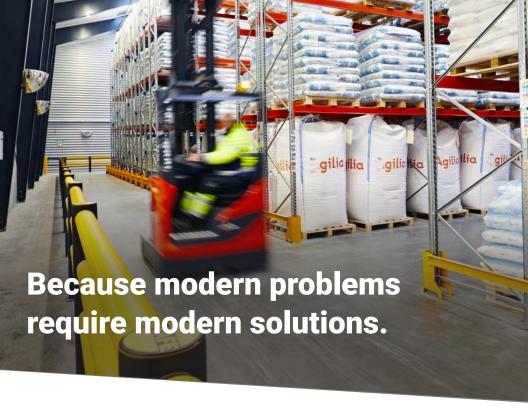

# A-Safe® Flexible Barriers, Bollards and Rack Guards

Use A-Safe® flexible devices to transform your facility safety and stop damage caused by forklifts/PITs for good.

- Absorb impacts up to 18,600 lbs and reform with no damage
- Zero damage to forklifts and floors
- High ROI and cost savings
- Safe for sensitive industries
- No repairs or repainting required
- Safest, longest lasting on the market