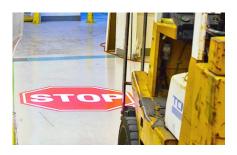

### **LED Signs and Crosswalks**

LED virtual signs are an modern, eye-catching method for displaying signs and crosswalks in high traffic areas.

- Project signs and crosswalks in areas where traditional markings may fail
- Large graphics up to 35'x35'
- Wide variety of graphics or create your own custom design
- Powerful 90W or 150W LED
- 25,000+ hour life