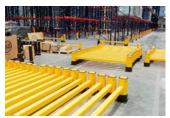

# A-Safe® Flexible Barriers, Bollards and Rack Guards

Use A-Safe® flexible devices to transform your facility safety and stop damage caused by forklifts/PITs for good.

- Absorb impacts up to 18,600 lbs and reform with no damage
- Zero damage to forklifts and floors
- High ROI and cost savings
- Safe for sensitive industries
- No repairs or repainting required
- Safest, longest lasting on the market