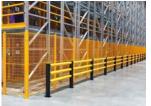

# A-Safe® Flexible Barriers, Bollards and Rack Guards

Use A-Safe® flexible devices to transform your facility safety and stop damage caused by forklifts/PITs for good.

- Absorb impacts up to 18,600 lbs and reform with no damage
- Zero damage to forklifts and floors
- High ROI and cost savings
- Safe for sensitive industries
- No repairs or repainting required
- Safest, longest lasting on the market

Learn more or get a free quote www.kasama.us/flexible-safety