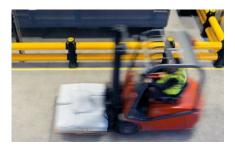

# A-Safe® Flexible Barriers, Bollards and Rack Guards

Use A-Safe® flexible devices to transform your facility safety and stop damage caused by forklifts/PITs for good.

- Absorb impacts up to 18,600 lbs and reform with no damage
- Zero damage to forklifts and floors
- High ROI and cost savings
- Safe for sensitive industries
- No repairs or repainting required
- Safest, longest lasting on the market

Learn more or get a free quote www.kasama.us/flexible-safety